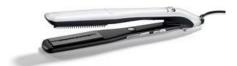

## STEAM LUSTRE STYLER

The Steam Lustre Styler is powered by a 360° surround steam technology that delivers effortless, super-smooth results in a single pass. Its smooth gliding 36mm wide ceramic plates and removable comb makes straightening easy on thicker and naturally curly or afro hair types.