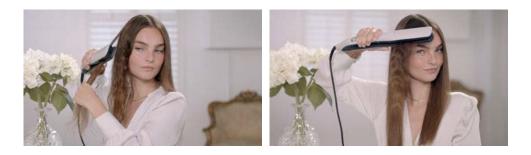

## STEP BY STEP

- Ensure hair is dry and combed through to remove any tangles. Divide the hair into sections and select your preferred heat setting.
- 2. There are 2 steam settings to choose from; low and high. To activate the steam

technology on the low setting, press the button marked ''. The first LED light will light up, close the plates and steam will start emitting from the appliance.

- To select the high steam setting simply press the ''button again, the second LED light will light up.
- Place a section of hair between the straightening plates, close to the roots.
- 5. Hold the hair firmly between the straightening plates and slide down the length of the hair from root to tip. Repeat for each section of hair.