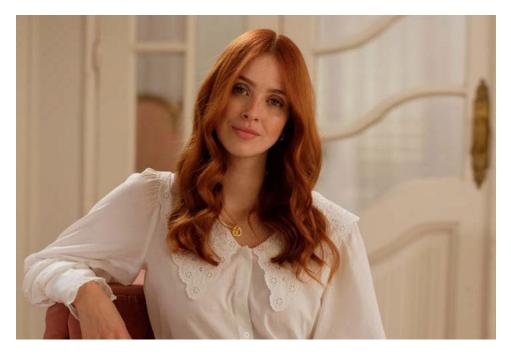

## SOFT, LONG LASTING CURLS CURL STYLER LUXE



## **BaByliss**<sup>®</sup>

## CURL STYLER LUXE

## STEP BY STEP

- Ensure hair is dry and combed through to remove any tangles. Divide the hair into sections and select your preferred heat setting.
- Separate a section of hair. A smaller hair section will give a tighter curl effect, whilst larger sections will create a looser curl effect.
- 3. Press and hold the button nearest the barrel to open the plates. Take a section of hair and place between the plates. Release the plates by letting go of the

button so that the hair is held securely between the plates.

- 4. Holding the appliance handle in one hand and the cool tips in the other, turn the appliance 180° back on itself so that the hair is wrapped once around the outside of the appli