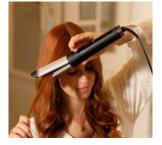

## STEP BY STEP

- Ensure hair is dry and combed through to remove any tangles. Divide the hair into sections and select your preferred heat setting.
- Separate a section of hair. A smaller hair section will give a tighter curl effect, whilst larger sections will create a looser curl effect.
- 3. Press and hold the button nearest the barrel to open the plates. Take a section of hair and place between the plates. Release the plates by letting go of the

button so that the hair is held securely between the plates.

- 4. Holding the appliance handle in one hand and the cool tips in the other, turn the appliance 180° back on itself so that the hair is wrapped once around the outside of the appliance.
- 5. Slowly glide the appliance along the length of the hair from root to tip in a downward motion.
- 6. Release the appliance from the hair and repeat.