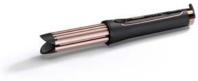

## SOFT, LONG LASTING CURLS CURL STYLER LUXE



## **BaByliss**<sup>®</sup>

## CURL STYLER LUXE

## STEP BY STEP

- Ensure hair is dry and combed through to remove any tangles. Divide the hair into sections and select your preferred heat setting.
- Separate a section of hair. A smaller hair section will give a tighter curl effect, whilst larger sections will create a looser curl effect.
- 3. Press and hold the button nearest the barrel to open the plates. Take a section of hair and place between the plates. Release the plates by letting go of the

button so that the hair is held securely between the plates.

- 4. Holding the appliance handle in one hand and the cool tips in the other, turn the appliance 180° back on itself so that the hair is wrapped once around the outside of the appliance.
- 5. Slowly glide the appliance along the