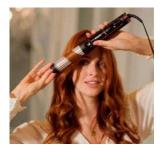

## STEP BY STEP

- Ensure hair is dry and combed through to remove any tangles. Divide the hair into sections and select your preferred heat setting.
- Separate a section of hair. A smaller hair section will give a tighter curl effect, whilst larger sections will create a looser curl effect.
- 3. Press and hold the button nearest the barrel to open the plates. Take a section of hair and place between the plates. Release the plates by letting go of the

button so that the hair is held securely between the plates.

- 4. Holding the appliance handle in one hand and the cool tips in the other, turn the appliance 180° back on itself so that the hair is wrapped once around the outside of the appliance.
- 5. Slowly glide the appliance along the length of the hair from root to tip in a downward motion.
- 6. Release the appliance from the hair and repeat.