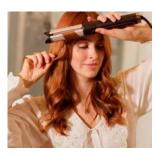

## STEP BY STEP

- Ensure hair is dry and combed through to remove any tangles. Divide the hair into sections and select your preferred heat setting.
- Separate a section of hair. A smaller hair section will give a tighter curl effect, whilst larger sections will create a looser curl effect.
- 3. Press and hold the button nearest the barrel to open the plates. Take a section of hair and place between the plates. Release the plates by letting go of the

button so that the hair is held securely between the plates.

- 4. Holding the appliance handle in one hand and the cool tips in the other, turn the appliance 180° back on itself so that the hair is wrapped once around the outside of the appliance.
- 5. Slowly glide the appliance along the length of the hair from root to tip in a downward motion.
- 6. Release the appliance from the hair and repeat.