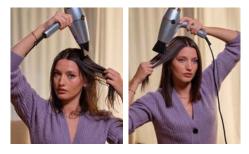

## STEP BY STEP

- 1. Towel dry and detangle hair.
- 2. Select the required heat and speed settings.
- 3. There are 3 heat and 2 speed settings plus the cool shot button. Use the higher heat and higher speed settings for initial drying.
- 4. Use the lower heat and lower speed settings for styling and scrunch drying as the hair begins to dry.

### CONCENTRATOR NOZZLE

I. Use the concentrator nozzle to direct the airflow as you style.