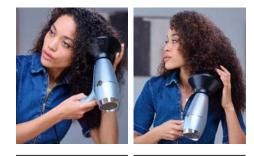

### DIFFUSER

1. Use the diffuser to enhance natural curls and create volume.

**BaByliss**<sup>®</sup>