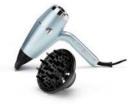

# HYDRATE, SMOOTH AND SHINE HYDRO FUSION DRYER

**BaByliss**<sup>®</sup>

# HYDRO FUSION DRYER